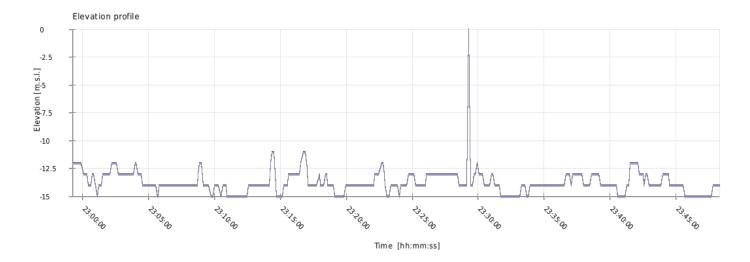

## Elevation

| Minimum elevation:  | -15 m.s.l.   |
|---------------------|--------------|
| Maximum elevation:  | 0 m.s.l.     |
| Average elevation:  | -13.7 m.s.l. |
| Maximum difference: | 15 m         |
| Total climbing:     | 55 m         |
| Total descent:      | 57 m         |
| Start elevation:    | -12 m.s.l.   |
| End elevation:      | -14 m.s.l.   |
| Final balance:      | -2 m         |

### Time

| Date of track:    | 1.10.2021 |
|-------------------|-----------|
| Start time:       | 22:59:13  |
| End time:         | 23:48:20  |
| Total track time: | 49m 07s   |
| Climbing time:    | 05m 02s   |
| Descent time:     | 04m 48s   |
| Flat time:        | 39m 17s   |