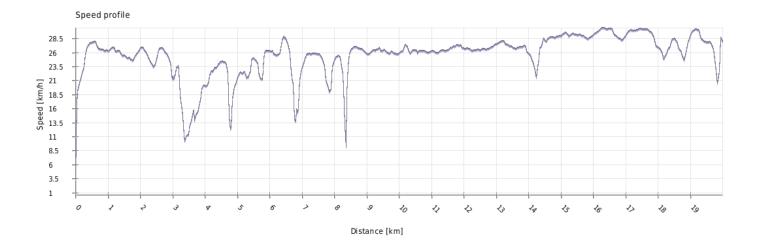

## Speed

| Minimum speed:           | 0.6 km/h  |
|--------------------------|-----------|
| Maximum speed:           | 30.4 km/h |
| Average climbing speed : | 23.2 km/h |
| Average descent speed :  | 26.3 km/h |
| Average flat speed:      | 24.9 km/h |
| Average speed:           | 24.9 km/h |