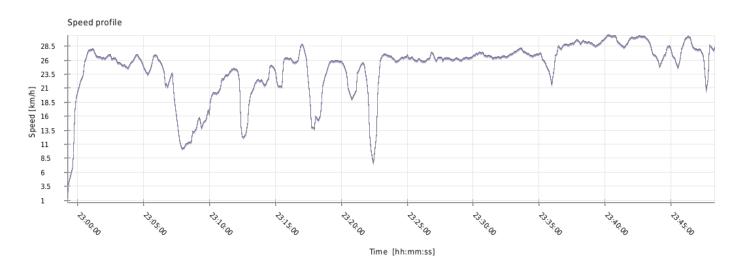

## Speed

| Minimum speed:           | 0.6 km/h  |
|--------------------------|-----------|
| Maximum speed:           | 30.4 km/h |
| Average climbing speed : | 23.2 km/h |
| Average descent speed :  | 26.3 km/h |
| Average flat speed:      | 24.9 km/h |
| Average speed:           | 24.9 km/h |

### Time

| Date of track:    | 1.10.2021 |
|-------------------|-----------|
| Start time:       | 22:59:13  |
| End time:         | 23:48:20  |
| Total track time: | 49m 07s   |
| Climbing time:    | 05m 02s   |
| Descent time:     | 04m 48s   |
| Flat time:        | 39m 17s   |