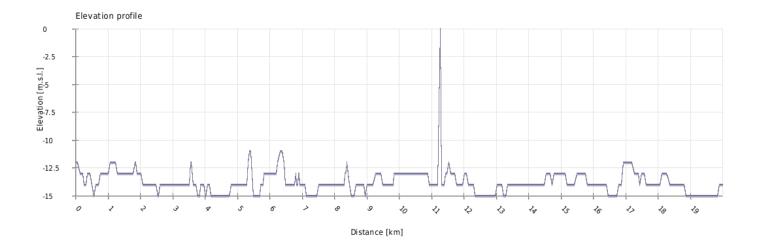

## Elevation

| Minimum elevation:  | -15 m.s.l.   |
|---------------------|--------------|
| Maximum elevation:  | 0 m.s.l.     |
| Average elevation:  | -13.7 m.s.l. |
| Maximum difference: | 15 m         |
| Total climbing:     | 55 m         |
| Total descent:      | 57 m         |
| Start elevation:    | -12 m.s.l.   |
| End elevation:      | -14 m.s.l.   |
| Final balance:      | -2 m         |